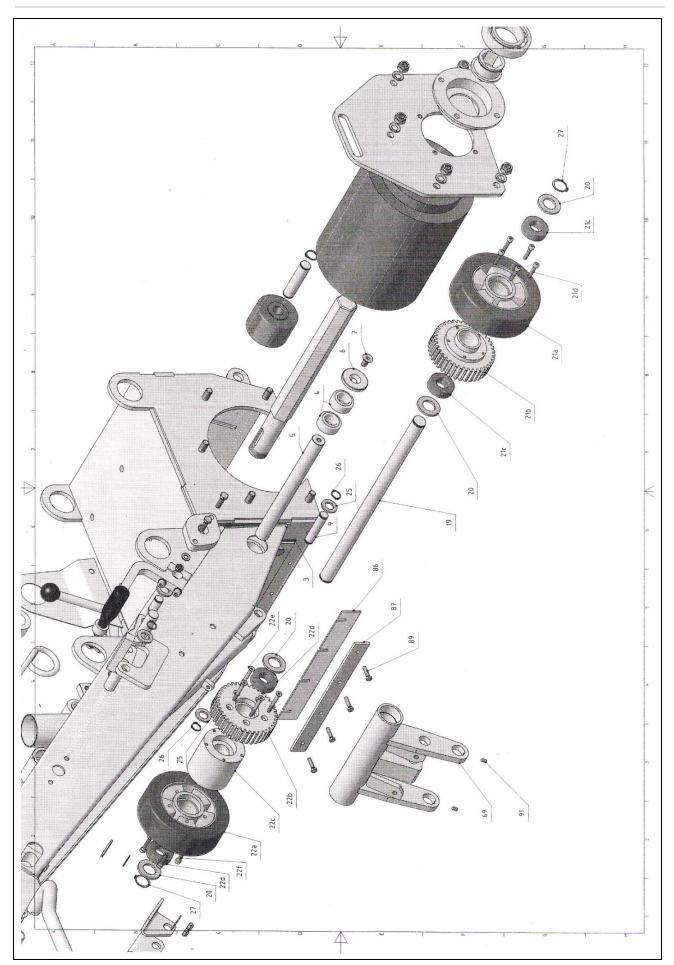

## **Exploded view**

Figure 23: Exploded view drum unit

Figure 24: Exploded view side view right

## **Parts List**

Table 8: Parts list

| Position | Description               |
|----------|---------------------------|
| 1        | Box                       |
| 2        | Jib                       |
| 3        | Seal                      |
| 4        | Socket                    |
| 5        | Axis                      |
| 6        | Distance disc             |
| 7        | Screw                     |
| 8        | Thread rod                |
| 9        | Axis                      |
| 10       | Ball bearings             |
| 11       | Excipient                 |
| 12       | Load-bearing panel        |
| 13       | Handle (left)             |
| 14       | Handle (right)            |
| 15       | Height adjustment housing |
| 16       | Rotary ring               |
| 17       | Exzenter                  |
| 18       | Axis                      |
| 21a      | Right wheel               |
| 21b      | Gearwheel (right)         |
| 21c      | Ball bearings             |
| 21d      | Screw                     |
| 22a      | Left wheel                |
| 22b      | Gearwheel (left)          |
| 22c      | Connector                 |
| 22d      | Ball bearings             |
| 22e      | Screw                     |
| 22f      | Screw                     |
| 23       | Front wheel               |
| 24       | Electric motor            |
| 25       | Distance disc             |
| 26       | Securing ring             |
| 27       | Securing ring             |
| 28       | Pulley (engine)           |
| 29       | Limiting ring             |

| Position | Description                      |
|----------|----------------------------------|
| 30       | Roller lids                      |
| 31       | Front axle                       |
| 32       | Securing ring                    |
| 33       | Ball bearing housing             |
| 34       | Cover ball bearing housing       |
| 35       | Ball bearings                    |
| 36       | Hexagonal housing                |
| 37       | Securing ring                    |
| 38       | Hexagonal axis for milling rolls |
| 39       | Limiting ring                    |
| 40       | Ball bearing housing             |
| 41       | Ball bearings                    |
| 42       | Securing ring                    |
| 43       | Pulley for millilng rolls        |
| 44       | Holder for pulley housing        |
| 45       | Prism                            |
| 46       | Clamping roller                  |
| 47       | Limiting roller                  |
| 48       | Ball bearings                    |
| 49       | Screw                            |
| 50       | Distance disc                    |
| 51       | Pulley Housing                   |
| 52       | Distance disc                    |
| 53       | Screw                            |
| 54       | Securing disc                    |
| 55       | Securing screw                   |
| 56       | Distance disc                    |
| 57       | Screw                            |
| 58       | Distance disc                    |
| 59       | Screw                            |
| 60       | Screw                            |
| 61       | Distance disc                    |
| 62       | Nut                              |
| 63       | Screw                            |
| 64       | Lever for height adjustment      |