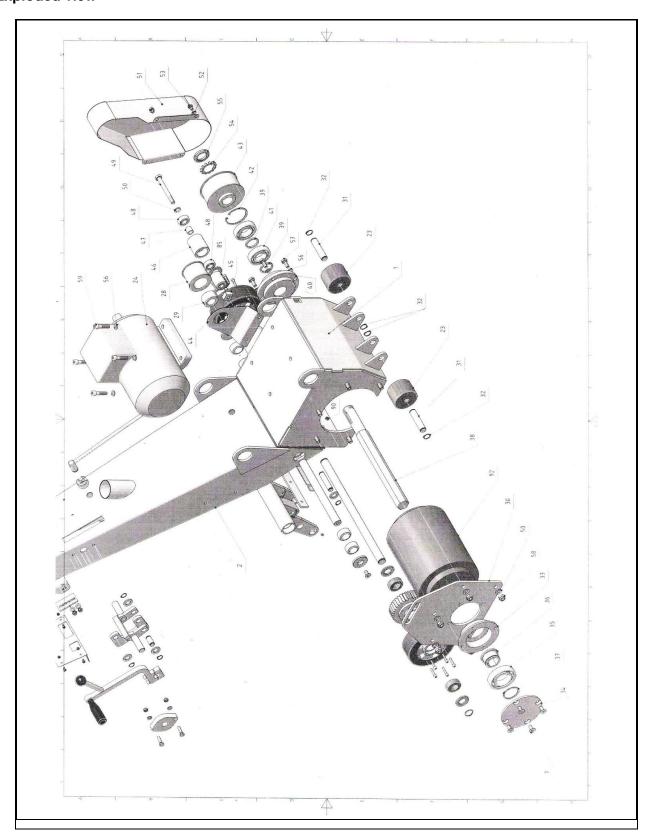

## **Exploded view**

Figure 23: Exploded view drum unit

Figure 24: Exploded view side view right

## **Parts List**

Table 8: Parts list

| Position | Description               |
|----------|---------------------------|
| 1        | Box                       |
| 2        | Jib                       |
| 3        | Seal                      |
| 4        | Socket                    |
| 5        | Axis                      |
| 6        | Distance disc             |
| 7        | Screw                     |
| 8        | Thread rod                |
| 9        | Axis                      |
| 10       | Ball bearings             |
| 11       | Excipient                 |
| 12       | Load-bearing panel        |
| 13       | Handle (left)             |
| 14       | Handle (right)            |
| 15       | Height adjustment housing |
| 16       | Rotary ring               |
| 17       | Exzenter                  |
| 18       | Axis                      |
| 21a      | Right wheel               |
| 21b      | Gearwheel (right)         |
| 21c      | Ball bearings             |
| 21d      | Screw                     |
| 22a      | Left wheel                |
| 22b      | Gearwheel (left)          |
| 22c      | Connector                 |
| 22d      | Ball bearings             |
| 22e      | Screw                     |
| 22f      | Screw                     |
| 23       | Front wheel               |
| 24       | Electric motor            |
| 25       | Distance disc             |
| 26       | Securing ring             |
| 27       | Securing ring             |
| 28       | Pulley (engine)           |
| 29       | Limiting ring             |

| Position | Description                      |
|----------|----------------------------------|
| 30       | Roller lids                      |
| 31       | Front axle                       |
| 32       | Securing ring                    |
| 33       | Ball bearing housing             |
| 34       | Cover ball bearing housing       |
| 35       | Ball bearings                    |
| 36       | Hexagonal housing                |
| 37       | Securing ring                    |
| 38       | Hexagonal axis for milling rolls |
| 39       | Limiting ring                    |
| 40       | Ball bearing housing             |
| 41       | Ball bearings                    |
| 42       | Securing ring                    |
| 43       | Pulley for millilng rolls        |
| 44       | Holder for pulley housing        |
| 45       | Prism                            |
| 46       | Clamping roller                  |
| 47       | Limiting roller                  |
| 48       | Ball bearings                    |
| 49       | Screw                            |
| 50       | Distance disc                    |
| 51       | Pulley Housing                   |
| 52       | Distance disc                    |
| 53       | Screw                            |
| 54       | Securing disc                    |
| 55       | Securing screw                   |
| 56       | Distance disc                    |
| 57       | Screw                            |
| 58       | Distance disc                    |
| 59       | Screw                            |
| 60       | Screw                            |
| 61       | Distance disc                    |
| 62       | Nut                              |
| 63       | Screw                            |
| 64       | Lever for height adjustment      |