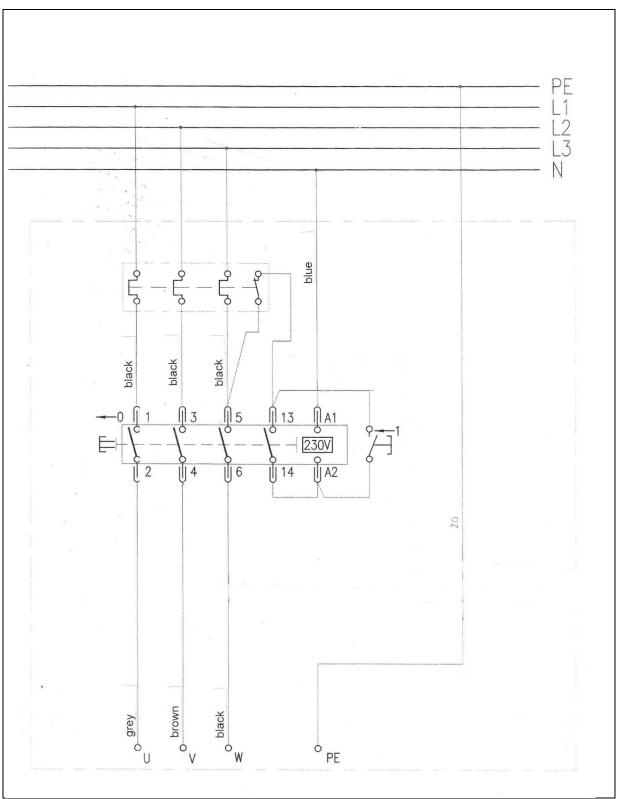

## **Exploded view**



Figure 23: Exploded view drum unit





Figure 24: Exploded view side view right



## Circuit diagram DBF-250 E400





## **Parts List**

Table 8: Parts list

| Position | Description               |
|----------|---------------------------|
| 1        | Box                       |
| 2        | Jib                       |
| 3        | Seal                      |
| 4        | Socket                    |
| 5        | Axis                      |
| 6        | Distance disc             |
| 7        | Screw                     |
| 8        | Thread rod                |
| 9        | Axis                      |
| 10       | Ball bearings             |
| 11       | Excipient                 |
| 12       | Load-bearing panel        |
| 13       | Handle (left)             |
| 14       | Handle (right)            |
| 15       | Height adjustment housing |
| 16       | Rotary ring               |
| 17       | Exzen